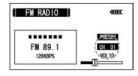

### 2. FM Broadcasting Memory

• Adjust to the frequency you want by using ether " \bulleton" \bulleton.

Click "A-B/EQ" button and Choose to Memory Mode.

(Frequency Settlement)

• Select the desired channel № using ether " ► button.

(Choosing Channel)

• Save the selected channel № by pressing the "A-B/EQ" Button,

(Remember Channel)

• For searching this saved channel, press the " \rightarrow \right

(CH2) (CH3)